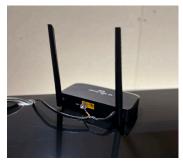

 Water hose is connected at the roof of the module, back left corner

• Height: 2,1 m

• 1/2 " connector (female) to tap water

 Length of water hose: 15cm

3 4G connection

Your GrowOff comes with a 4G router to connect to the module, here is how to connect it ->

When all the cables and water hose is connected, electricity can be turned on to the module with the power switch on the power cable.

- Besides the power cable and waterhose there is a third cable at the roof of the module
- The cable is split in two connectors, connect to router in the LAN port and the DC-port