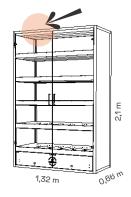

We recomment installing a water circuit breaker to the module.

• Weight: 190 kg

Height: 2,1 meter. With pallet: 2,30 meter

• Width: 1,32 meter

- 10 Amp power plug
- Electricity is connected at the roof of the module
- · Length of power cable: 8m
- Power plug must be plugged in to a grounded outlet
- Power per module: 550W

 Water hose is connected at the roof of the module, back left corner

• Height: 2,1 m

• 1/2 " connector (female) to tap water

 Length of water hose: 15cm

3 4G connection

Your GrowOff comes with a 4G router to connect to the module, here is how to connect it ->